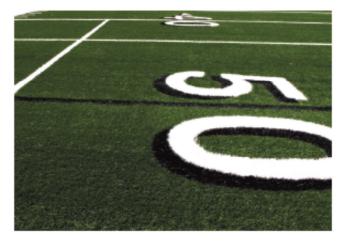

# SBR CRUMB RUBBER FOR SYNTHETIC TURF INFILL

CRM crumb rubber infill is produced from 100% recycled tires for the beneficial use in synthetic turf athletic fields, playgrounds, municipal parks, golf courses and landscaping. CRM infill is designed to conserve water and reduce maintenance as well as offer an environmentally friendly alternative to natural turf and provide many benefits to the communities that utilize these fields.

### <u>Uses</u>

- ➤ Athletic Fields
- Playgrounds
- Municipal Parks
- Golf Courses
- Residential Landscaping